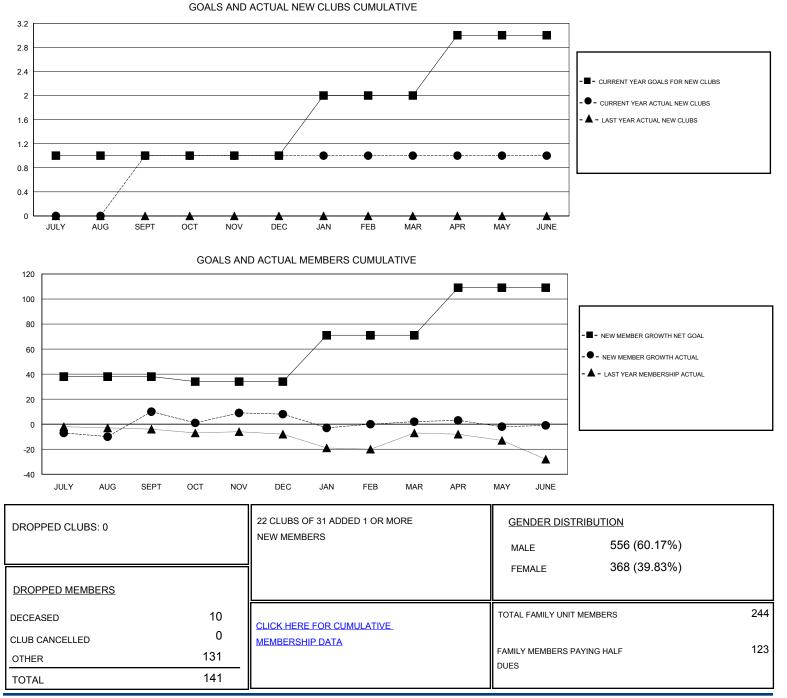

## LOCATION OREGON

| GMT: OPEN             | LOCATION OREGON |           |               |                       |                                                                |                                                              | GMT CA                                             |
|-----------------------|-----------------|-----------|---------------|-----------------------|----------------------------------------------------------------|--------------------------------------------------------------|----------------------------------------------------|
| Clubs                 |                 |           |               | Members               |                                                                |                                                              |                                                    |
| RESULTS FOR 2016-2017 |                 |           |               | RESULTS FOR 2016-2017 |                                                                |                                                              |                                                    |
| QUARTER               | NEW CLUB GOAL   | NEW CLUBS | DROPPED CLUBS | QUARTER               | NEW MEMBER GROWTH<br>NET GOAL (not reinstated<br>or transfers) | NEW MEMBER<br>GROWTH ACTUAL (not<br>reinstated or transfers) | DROPPED<br>MEMBERS ACTUAL<br>(including transfers) |
| JULY/AUG/SEPT         | 1               | 1         | 0             | JULY/AUG/SEPT         | 38                                                             | 50                                                           | 40                                                 |
| OCT/NOV/DEC           | 0               | 0         | 0             | OCT/NOV/DEC           | -4                                                             | 25                                                           | 27                                                 |
| JAN/FEB/MAR           | 1               | 0         | 0             | JAN/FEB/MAR           | 37                                                             | 27                                                           | 33                                                 |
| APR/MAY/JUNE          | 1               | 0         | 0             | APR/MAY/JUNE          | 38                                                             | 38                                                           | 41                                                 |